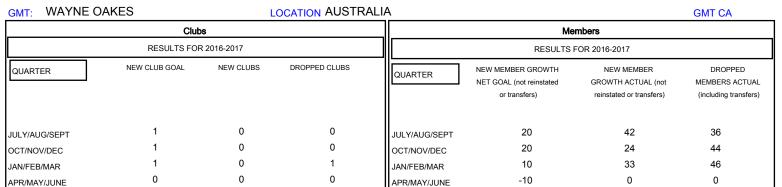

## GOALS AND ACTUAL NEW CLUBS CUMULATIVE

## GOALS AND ACTUAL MEMBERS CUMULATIVE

| DROPPED CLUBS: 1 |     | 41 CLUBS OF 67 ADDED 1 OR MORE<br>NEW MEMBERS | GENDER DISTR  MALE  FEMALE | 104 (04 040) |     |
|------------------|-----|-----------------------------------------------|----------------------------|--------------|-----|
| DROPPED MEMBERS  |     |                                               |                            |              |     |
| DECEASED         | 8   | CLICK HERE FOR CUMULATIVE                     | TOTAL FAMILY UNIT MEMBERS  |              | 242 |
| CLUB CANCELLED   | 0   | MEMBERSHIP DATA                               | FAMILY MEMBERS PAYING HALF |              | 122 |
| OTHER            | 118 |                                               |                            |              | 122 |
| TOTAL            | 126 |                                               |                            |              |     |