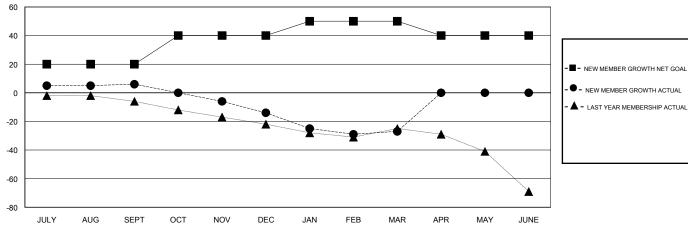

## GOALS AND ACTUAL MEMBERS CUMULATIVE

| DROPPED CLUBS: 1 |     | 41 CLUBS OF 67 ADDED 1 OR MORE<br>NEW MEMBERS | GENDER DISTR  MALE  FEMALE | 104 (04 040) |     |
|------------------|-----|-----------------------------------------------|----------------------------|--------------|-----|
| DROPPED MEMBERS  |     |                                               |                            |              |     |
| DECEASED         | 8   | CLICK HERE FOR CUMULATIVE                     | TOTAL FAMILY UNIT MEMBERS  |              | 242 |
| CLUB CANCELLED   | 0   | MEMBERSHIP DATA                               | FAMILY MEMBERS PAYING HALF |              | 122 |
| OTHER            | 118 |                                               |                            |              | 122 |
| TOTAL            | 126 |                                               |                            |              |     |